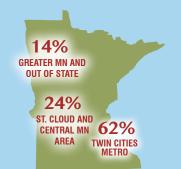

## **Our Riders:**

**Be part of this community-wide celebration.** Tour of Saints is one of the largest bike tours in Central Minnesota. It attracts riders from the area, the Twin Cities, greater Minnesota, and beyond! It's a showcase for the area's quiet byways and rolling hills. Riders relish the verdant summer morning and savor locally sourced treats along the way.