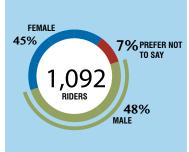

## **Our Riders:**







## **Become a Tour of Saints Sponsor!**

Join us for a great Central Minnesota tradition. The 41st annual Tour of Saints rides again on Sunday, July 17, 2022. Please consider sponsoring this fun, family-friendly ride that brings more than 1,000 bicyclists and volunteers from all around the state.

**Be part of this community-wide celebration.** Tour of Saints is one of the largest bike tours in Central Minnesota. It attracts riders from the area, the Twin Cities, greater Minnesota, and beyond! It's a showcase for the area's quiet byways and rolling hills. Riders relish the verdant summer morning and savor locally sourced treats along the way.

**Help keep it affordable for all.** Your generosity allows us to offer *free ride registration for children ages* 4 and younger. Youth ages 5