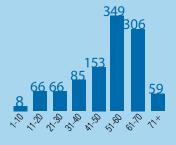

## **Our Riders:**







## **Become a Tour of Saints Sponsor!**

Join us for a great Central Minnesota tradition. The 41st annual Tour of Saints rides again on Sunday, July 17, 2022. Please consider sponsoring this fun, family-friendly ride that brings more than 1,000 bicyclists and volunteers from all around the state.

**Be part of this community-wide celebration.** Tour of Saints is one of the largest bike tours in Central Minnesota. It attracts riders from the area, the Twin Cities, greater Minnesota, and beyond! It's a showcase for the area's quiet byways and rolling hills. Riders relish the verdant summer morning and savor locally sourced treats along the way.

**Help keep it affordable for all.** Your generosity allows us to offer *free ride registration for children ages* 4 and younger. Youth ages 5-1